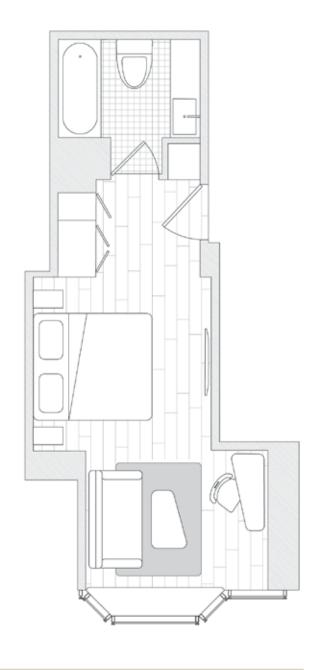

#### HOTEL ON RIVINGTON

Our High Floor King rooms take advantage of Hotel on Rivington's height, glass walls, and unobscured views. These cozy rooms are located on floors 9–16 and overlook the Lower East Side and surrounding downtown NYC neighborhoods with a western exposure and floor-to-ceiling glass walls that flood the room with natural light. Views extend from the Freedom Tower all the way to Midtown. At 265 square feet, our High Floor King guestrooms provide the space for you to be comfortable while also enjoying the Lower East Side views. This room features an interior bathroom with a conventional shower and tub.

#### **Amenities**

- Spacious NYC luxury hotel accommodations (265+ sq. feet)
- Iconic NYC views overlooking the Lower East Side, SoHo and beyond
- Premium Tempur-Pedic, 'soft-where-you-want-it, firm-where-you-need-it' Tempur-Contour Supreme King Sized bed
- Luxurious Frette plush, double twisted, 100% Egyptian combed cotton sheets and pillow cases
- Twice daily housekeeping service
- Clean and crisp Italian porcelain stoneware flooring
- Complimentary high speed fiber-optic wireless internet with speeds up to 40 mbps up and down
- Modern, oversized, Bisazza tiled bathrooms with high quality fixtures by Zuchetti
- Glass-encased shower
- Davines Italian bath amenities
- 100% all natural MicroCotton amazingly soft, super-absorbent MicroCotton towels
- BOCA Terry Microfiber bathrobes with plush terry lining
- HD flat screen televisions with video on demand
- Desktop work station
- Deluxe, oversized, fully stocked minibar
- iPod/ihome stereo system
- Daily New York Times newspaper delivered upon request
- Original artwork in each room creates an ever-changing art gallery for each visit
- In-room laptop safe
- Two line telephones with private voicemail
- Our High King rooms are located on floors 9 through 16