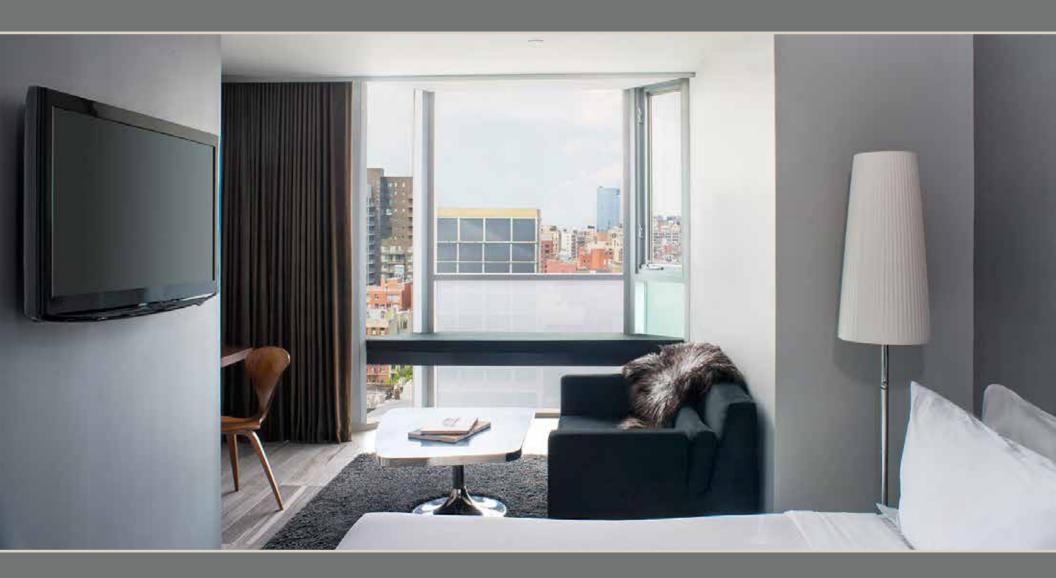

#### HOTEL ON RIVINGTON

Our High Floor King rooms take advantage of Hotel on Rivington's height, glass walls, and unobscured views. These cozy rooms are located on floors 9–16 and overlook the Lower East Side and surrounding downtown NYC neighborhoods with a western exposure and floor-to-ceiling glass walls that flood the room with natural light. Views extend from the Freedom Tower all the way to Midtown. At 265 square feet, our High Floor King guestrooms provide the space for you to be comfortable while also enjoying the Lower East Side views. This room features an interior bathroom with a conventional shower and tub.

#### **Amenities**

- Spacious NYC luxury hotel accommodations (265+ sq. feet)
- Iconic NYC views overlooking the Lower East Side, SoHo and beyond
- Premium Tempur-Pedic, 'soft-where-you-want-it, firm-where-you-need-it' Tempur-Contour Supreme King Sized bed
- Luxurious Frette plush, double twisted, 100% Egyptian combed cotton sheets and pillow cases
- Twice daily housekeeping service
- Clean and crisp Italian porcelain stoneware flooring
- Complimentary high speed fiber-optic wireless internet with speeds up to 40 mbps up and down
- Modern, oversized, Bisazza tiled bathrooms with high quality fixtures by Zuchetti
- Glass-encased shower
- Davines Italian bath amenities
- 100% all natural MicroCotton amazingly soft, super-absorbent MicroCotton towels
- BOCA Terry Microfiber bathrobes with plush terry lining
- HD flat screen televisions with video on demand
- Desktop work station
- Deluxe, oversized, fully stocked minibar
- iPod/ihome stereo system
- Daily New York Times newspaper delivered upon request
- Original artwork in each room creates an ever-changing art gallery for each visit
- In-room laptop safe
- Two line telephones with private voicemail
- Our High King rooms are located on floors 9 through 16