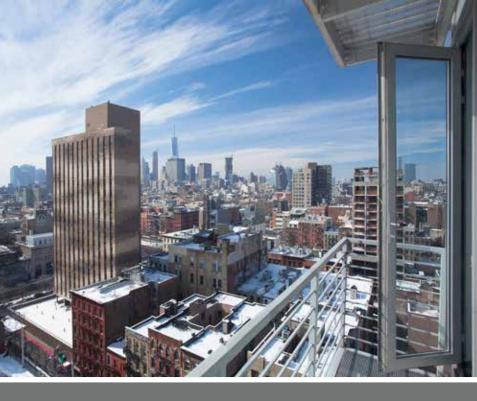

## Unique Suite HOTEL ON RIVINGTON

Each Unique Suite offers floor-to-ceiling exterior glass walls for our best NYC views. Each of these rooms is truly 'unique,' having an amenity that is guaranteed to enhance your experience. These unique amenities include a north-facing corner terrace OR an over-sized, 100 square foot steam shower OR an exterior facing shower with free-standing bathtub. These rooms on the top floors have beautiful northern or north-western exposures over the NYC cityscape and skyline.

### Amenities

- Spacious NYC luxury hotel accommodations (500+ sq. feet)
- Corner placement on high floors with surrounding glass walls provides unobstructed views of Uptown, Brooklyn, SoHo, Downtown and beyond
- Unique amenity such as a luxurious soaking tub or over-sized steam shower or beautiful corner balcony
- Premium Tempur-Pedic, 'soft-where-you-want-it, firm-where-you-need-it' Tempur-Contour Supreme King Sized bed
- Luxurious Frette plush, double twisted, 100% Egyptian combed cotton sheets and pillow cases
- Twice daily housekeeping service
- Clean and crisp Italian porcelain stoneware flooring
- Complimentary high speed fiber-optic wireless internet with speeds up to 40 mbps up and down
- Modern, oversized, Bisazza tiled bathrooms with high quality fixtures by Zuchetti
- Davines Italian bath amenities
- 100% all natural MicroCotton amazingly soft, super-absorbent MicroCotton towels
- BOCA Terry Microfiber bathrobes with plush terry lining
- HD flat screen televisions with video on demand
- Desktop work station
- Deluxe, oversized, fully stocked minibar
- iPod/ihome stereo system
- Daily New York Times newspaper delivered upon request
- Original artwork in each room creates an ever-changing art gallery for each visit
- In-room laptop safe
- Two line telephones with private voicemail
- Our Unique Suites are located on floors 18 and 19