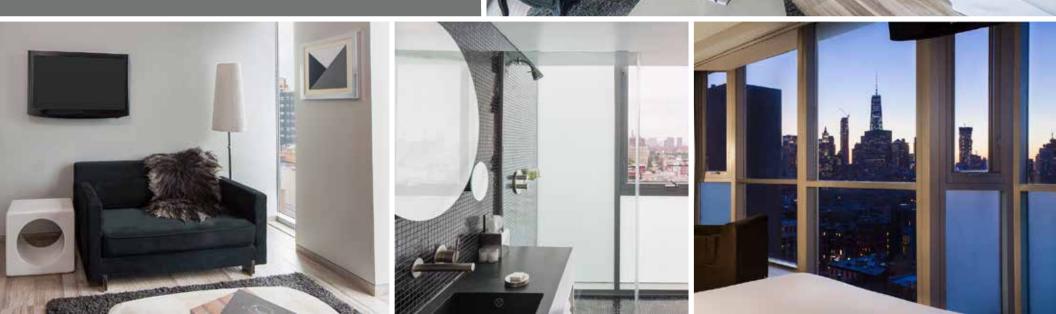

## Unique Suite HOTEL ON RIVINGTON

Each Unique Suite offers floor-to-ceiling exterior glass walls for our best NYC views. Each of these rooms is truly 'unique,' having an amenity that is guaranteed to enhance your experience. These unique amenities include a north-facing corner terrace OR an over-sized, 100 square foot steam shower OR an exterior facing shower with free-standing bathtub. These rooms on the top floors have beautiful northern or north-western exposures over the NYC cityscape and skyline.

### Amenities

- Spacious NYC luxury hotel accommodations (500+ sq. feet)
- Corner placement on high floors with surrounding glass walls provides unobstructed views of Uptown, Brooklyn, SoHo, Downtown and beyond
- Unique amenity such as a luxurious soaking tub or over-sized steam shower or beautiful corner balcony
- Premium Tempur-Pedic, 'soft-where-you-want-it, firm-where-you-need-it' Tempur-Contour Supreme King Sized bed
- Luxurious Frette plush, double twisted, 100% Egyptian combed cotton sheets and pillow cases
- Twice daily housekeeping service
- Clean and crisp Italian porcelain stoneware flooring
- Complimentary high speed fiber-optic wireless internet with speeds up to 40 mbps up and down
- Modern, oversized, Bisazza tiled bathrooms with high quality fixtures by Zuchetti
- Davines Italian bath amenities
- 100% all natural MicroCotton amazingly soft, super-absorbent MicroCotton towels
- BOCA Terry Microfiber bathrobes with plush terry lining
- HD flat screen televisions with video on demand
- Desktop work station
- Deluxe, oversized, fully stocked minibar
- iPod/ihome stereo system
- Daily New York Times newspaper delivered upon request
- Original artwork in each room creates an ever-changing art gallery for each visit
- In-room laptop safe
- Two line telephones with private voicemail
- Our Unique Suites are located on floors 18 and 19