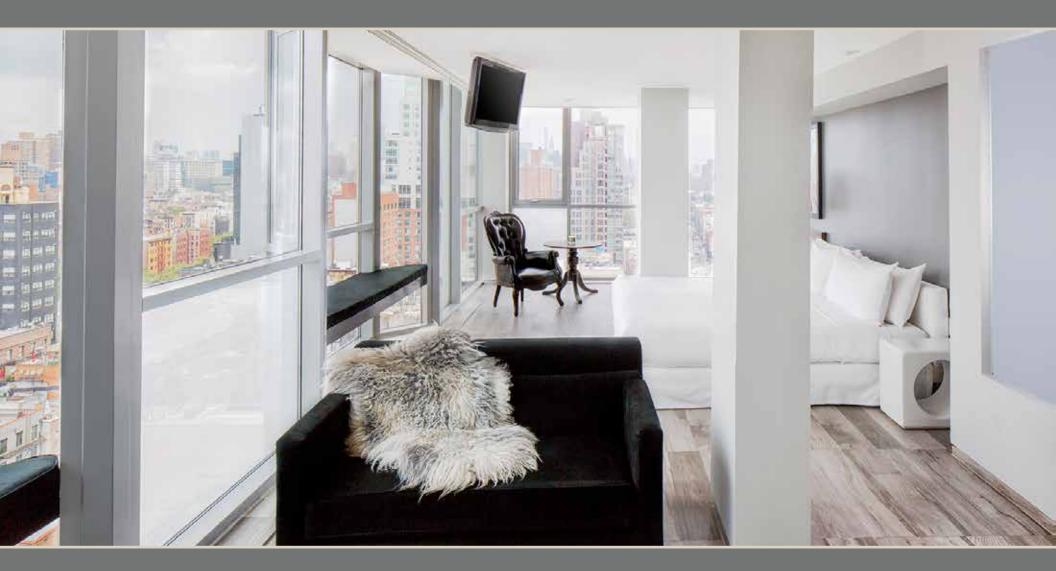

## Unique Suite HOTEL ON RIVINGTON

Each Unique Suite offers floor-to-ceiling exterior glass walls for our best NYC views. Each of these rooms is truly 'unique,' having an amenity that is guaranteed to enhance your experience. These unique amenities include a north-facing corner terrace OR an over-sized, 100 square foot steam shower OR an exterior facing shower with free-standing bathtub. These rooms on the top floors have beautiful northern or north-western exposures over the NYC cityscape and skyline.

### Amenities

- Spacious NYC luxury hotel accommodations (500+ sq. feet)
- Corner placement on high floors with surrounding glass walls provides unobstructed views of Uptown, Brooklyn, SoHo, Downtown and beyond
- Unique amenity such as a luxurious soaking tub or over-sized steam shower or beautiful corner balcony
- Premium Tempur-Pedic, 'soft-where-you-want-it, firm-where-you-need-it' Tempur-Contour Supreme King Sized bed
- Luxurious Frette plush, double twisted, 100% Egyptian combed cotton sheets and pillow cases
- Twice daily housekeeping service
- Clean and crisp Italian porcelain stoneware flooring
- Complimentary high speed fiber-optic wireless internet with speeds up to 40 mbps up and down
- Modern, oversized, Bisazza tiled bathrooms with high quality fixtures by Zuchetti
- Davines Italian bath amenities
- 100% all natural MicroCotton amazingly soft, super-absorbent MicroCotton towels
- BOCA Terry Microfiber bathrobes with plush terry lining
- HD flat screen televisions with video on demand
- Desktop work station
- Deluxe, oversized, fully stocked minibar
- iPod/ihome stereo system
- Daily New York Times newspaper delivered upon request
- Original artwork in each room creates an ever-changing art gallery for each visit
- In-room laptop safe
- Two line telephones with private voicemail
- Our Unique Suites are located on floors 18 and 19