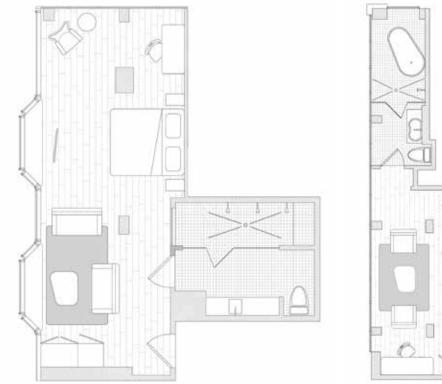

## Unique Suite HOTEL ON RIVINGTON

Each Unique Suite offers floor-to-ceiling exterior glass walls for our best NYC views. Each of these rooms is truly 'unique,' having an amenity that is guaranteed to enhance your experience. These unique amenities include a north-facing corner terrace OR an over-sized, 100 square foot steam shower OR an exterior facing shower with free-standing bathtub. These rooms on the top floors have beautiful northern or north-western exposures over the NYC cityscape and skyline.

### Amenities

- Spacious NYC luxury hotel accommodations (500+ sq. feet)
- Corner placement on high floors with surrounding glass walls provides unobstructed views of Uptown, Brooklyn, SoHo, Downtown and beyond
- Unique amenity such as a luxurious soaking tub or over-sized steam shower or beautiful corner balcony
- Premium Tempur-Pedic, 'soft-where-you-want-it, firm-where-you-need-it' Tempur-Contour Supreme King Sized bed
- Luxurious Frette plush, double twisted, 100% Egyptian combed cotton sheets and pillow cases
- Twice daily housekeeping service
- Clean and crisp Italian porcelain stoneware flooring
- Complimentary high speed fiber-optic wireless internet with speeds up to 40 mbps up and down
- Modern, oversized, Bisazza tiled bathrooms with high quality fixtures by Zuchetti
- Davines Italian bath amenities
- 100% all natural MicroCotton amazingly soft, super-absorbent MicroCotton towels
- BOCA Terry Microfiber bathrobes with plush terry lining
- HD flat screen televisions with video on demand
- Desktop work station
- Deluxe, oversized, fully stocked minibar
- iPod/ihome stereo system
- Daily New York Times newspaper delivered upon request
- Original artwork in each room creates an ever-changing art gallery for each visit
- In-room laptop safe
- Two line telephones with private voicemail
- Our Unique Suites are located on floors 18 and 19