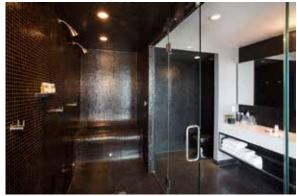

## Unique Suite HOTEL ON RIVINGTON

Each Unique Suite offers floor-to-ceiling exterior glass walls for our best NYC views. Each of these rooms is truly 'unique,' having an amenity that is guaranteed to enhance your experience. These unique amenities include a north-facing corner terrace OR an over-sized, 100 square foot steam shower OR an exterior facing shower with free-standing bathtub. These rooms on the top floors have beautiful northern or north-western exposures over the NYC cityscape and skyline.

### Amenities

- Spacious NYC luxury hotel accommodations (500+ sq. feet)
- Corner placement on high floors with surrounding glass walls provides unobstructed views of Uptown, Brooklyn, SoHo, Downtown and beyond
- Unique amenity such as a luxurious soaking tub or over-sized steam shower or beautiful corner balcony
- Premium Tempur-Pedic, 'soft-where-you-want-it, firm-where-you-need-it' Tempur-Contour Supreme King Sized bed
- Luxurious Frette plush, double twisted, 100% Egyptian combed cotton sheets and pillow cases
- Twice daily housekeeping service
- Clean and crisp Italian porcelain stoneware flooring
- Complimentary high speed fiber-optic wireless internet with speeds up to 40 mbps up and down
- Modern, oversized, Bisazza tiled bathrooms with high quality fixtures by Zuchetti
- Davines Italian bath amenities
- 100% all natural MicroCotton amazingly soft, super-absorbent MicroCotton towels
- BOCA Terry Microfiber bathrobes with plush terry lining
- HD flat screen televisions with video on demand
- Desktop work station
- Deluxe, oversized, fully stocked minibar
- iPod/ihome stereo system
- Daily New York Times newspaper delivered upon request
- Original artwork in each room creates an ever-changing art gallery for each visit
- In-room laptop safe
- Two line telephones with private voicemail
- Our Unique Suites are located on floors 18 and 19