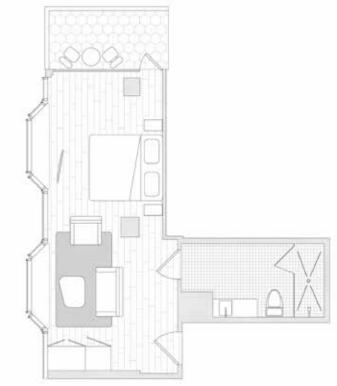

## Unique Suite HOTEL ON RIVINGTON

Each Unique Suite offers floor-to-ceiling exterior glass walls for our best NYC views. Each of these rooms is truly 'unique,' having an amenity that is guaranteed to enhance your experience. These unique amenities include a north-facing corner terrace OR an over-sized, 100 square foot steam shower OR an exterior facing shower with free-standing bathtub. These rooms on the top floors have beautiful northern or north-western exposures over the NYC cityscape and skyline.

### Amenities

- Spacious NYC luxury hotel accommodations (500+ sq. feet)
- Corner placement on high floors with surrounding glass walls provides unobstructed views of Uptown, Brooklyn, SoHo, Downtown and beyond
- Unique amenity such as a luxurious soaking tub or over-sized steam shower or beautiful corner balcony
- Premium Tempur-Pedic, 'soft-where-you-want-it, firm-where-you-need-it' Tempur-Contour Supreme King Sized bed
- Luxurious Frette plush, double twisted, 100% Egyptian combed cotton sheets and pillow cases
- Twice daily housekeeping service
- Clean and crisp Italian porcelain stoneware flooring
- Complimentary high speed fiber-optic wireless internet with speeds up to 40 mbps up and down
- Modern, oversized, Bisazza tiled bathrooms with high quality fixtures by Zuchetti
- Davines Italian bath amenities
- 100% all natural MicroCotton amazingly soft, super-absorbent MicroCotton towels
- BOCA Terry Microfiber bathrobes with plush terry lining
- HD flat screen televisions with video on demand
- Desktop work station
- Deluxe, oversized, fully stocked minibar
- iPod/ihome stereo system
- Daily New York Times newspaper delivered upon request
- Original artwork in each room creates an ever-changing art gallery for each visit
- In-room laptop safe
- Two line telephones with private voicemail
- Our Unique Suites are located on floors 18 and 19