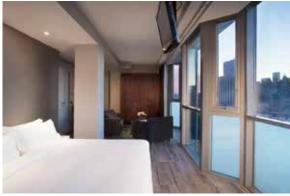

## Unique Suite HOTEL ON RIVINGTON

Each Unique Suite offers floor-to-ceiling exterior glass walls for our best NYC views. Each of these rooms is truly 'unique,' having an amenity that is guaranteed to enhance your experience. These unique amenities include a north-facing corner terrace OR an over-sized, 100 square foot steam shower OR an exterior facing shower with free-standing bathtub. These rooms on the top floors have beautiful northern or north-western exposures over the NYC cityscape and skyline.

### Amenities

- Spacious NYC luxury hotel accommodations (500+ sq. feet)
- Corner placement on high floors with surrounding glass walls provides unobstructed views of Uptown, Brooklyn, SoHo, Downtown and beyond
- Unique amenity such as a luxurious soaking tub or over-sized steam shower or beautiful corner balcony
- Premium Tempur-Pedic, 'soft-where-you-want-it, firm-where-you-need-it' Tempur-Contour Supreme King Sized bed
- Luxurious Frette plush, double twisted, 100% Egyptian combed cotton sheets and pillow cases
- Twice daily housekeeping service
- Clean and crisp Italian porcelain stoneware flooring
- Complimentary high speed fiber-optic wireless internet with speeds up to 40 mbps up and down
- Modern, oversized, Bisazza tiled bathrooms with high quality fixtures by Zuchetti
- Davines Italian bath amenities
- 100% all natural MicroCotton amazingly soft, super-absorbent MicroCotton towels
- BOCA Terry Microfiber bathrobes with plush terry lining
- HD flat screen televisions with video on demand
- Desktop work station
- Deluxe, oversized, fully stocked minibar
- iPod/ihome stereo system
- Daily New York Times newspaper delivered upon request
- Original artwork in each room creates an ever-changing art gallery for each visit
- In-room laptop safe
- Two line telephones with private voicemail
- Our Unique Suites are located on floors 18 and 19